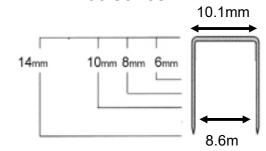

Staples feature a wide 10.1mm crown which gives good holding power, but is also discreet.

The fine wire staple is ideal for use in upholstering lounge suites, office chairs, and many other upholstery jobs.

### Staple size:

### 1400 series

### F1B14-16 drives the following staples:

| Staple code | Galvanised<br>Box Qty. | Length |
|-------------|------------------------|--------|
| 1404CE      | 10,000                 | 4mm    |
| 1406CE      | 10,000                 | 6mm    |
| 1408CE      | 10,000                 | 8mm    |
| 1410CE      | 10,000                 | 10mm   |
| 1414CE      | 10,000                 | 14mm   |