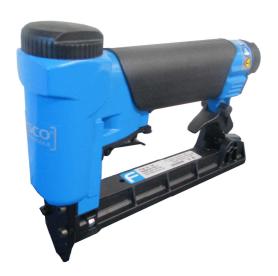

## F1B14-16 Air Stapler

### State of the Art Pneumatic Stapler

### Features:

- Long nose for easy use.
- Rear exhaust.
- Rubber grip.
- Fast bottom loading magazine.

The F1B14-16 air tacker features a convenient bottom loading magazine with easy release and is light-weight for better manoeuvrability.

### Specifications:

Length: 218mm Height: 157mm Width: 42mm Weight: 0.775 kg180 staples Magazine capacity: Air Pressure: 60-100psi